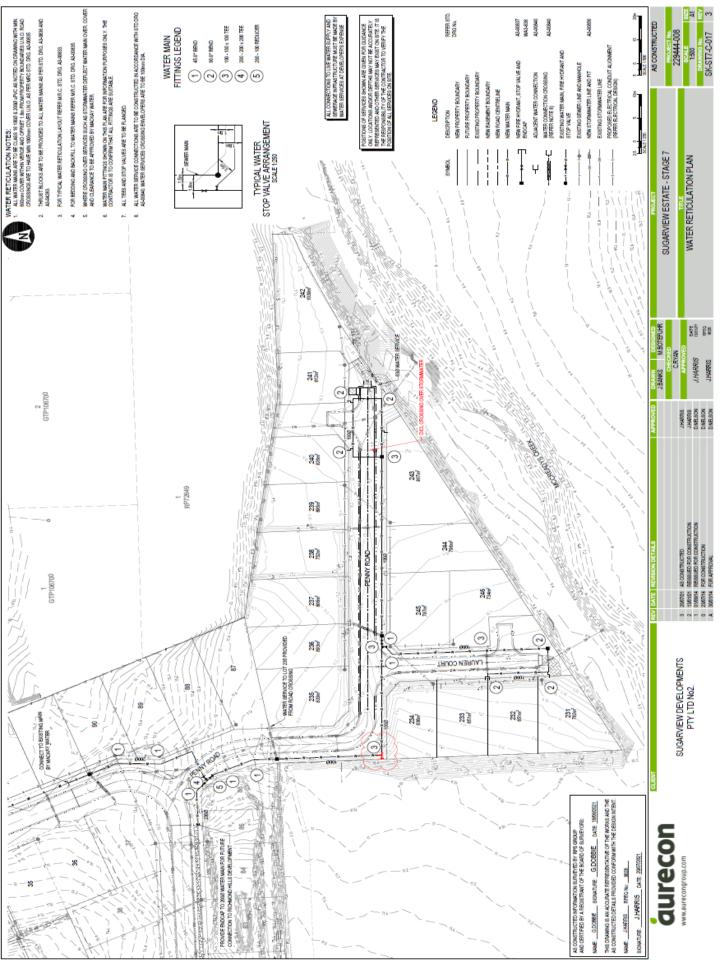

## <u>Sugarview Estate</u> <u>Access from Caroval Drive – Stage 7</u>

| 1881                                     |  |
|------------------------------------------|--|
| since                                    |  |
| estate                                   |  |
| n real                                   |  |
| he trusted name in real estate since 188 |  |
| sted                                     |  |
| trus                                     |  |
| he                                       |  |

| <u>Lot</u> | <u>Size</u>        | Price     | <u>Status</u> |
|------------|--------------------|-----------|---------------|
| 87         | 803 m²             | \$226,500 | Available     |
| 88         | 841 m²             | \$229,500 | Available     |
| 89         | 829 m²             | \$229,500 | On Hold       |
| 90         | 714 m²             | \$225,000 | Available     |
| 91         | 700 m²             | \$224,500 | Available     |
| 231        | 762 m²             | \$228,000 | Available     |
| 232        | 651 m²             | \$215,000 | Available     |
| 233        | 651 m²             | \$215,000 | Available     |
| 234        | 636 m²             | \$214,500 | Available     |
| 235        | 833 m²             | \$227,000 | On Hold       |
| 236        | 693 m²             | \$215,000 | Available     |
| 237        | 806 m²             | \$228,500 | Available     |
| 238        | 752 m²             | \$228,500 | Available     |
| 239        | 695 m²             | \$215,500 | Available     |
| 240        | 626 m²             | \$215,500 | Available     |
| 241        | 612 m <sup>2</sup> | \$216,500 | Available     |
| 242        | 987 m²             | \$242,500 | Available     |
| 243        | 907 m²             | \$242,500 | Available     |
| 244        | 796 m²             | \$230,000 | Available     |
| 245        | 797 m²             | \$225,750 | On Hold       |
| 246        | 734 m <sup>2</sup> | \$220,000 | Available     |