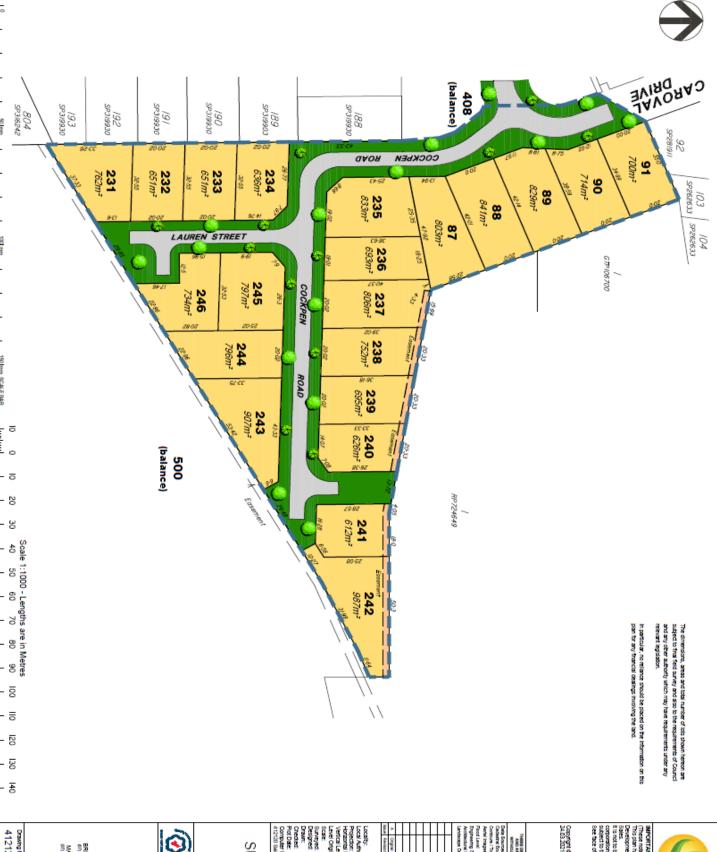

## <u>Sugarview Estate</u> <u>Access from Caroval Drive – Stage 7</u>

| 1881                                     |  |
|------------------------------------------|--|
| since                                    |  |
| estate                                   |  |
| n real                                   |  |
| he trusted name in real estate since 188 |  |
| sted                                     |  |
| trus                                     |  |
| he                                       |  |

| <u>Lot</u> | <u>Size</u>        | Price     | <u>Status</u> |
|------------|--------------------|-----------|---------------|
| 87         | 803 m²             | \$226,500 | Available     |
| 88         | 841 m²             | \$229,500 | Available     |
| 89         | 829 m²             | \$229,500 | On Hold       |
| 90         | 714 m²             | \$225,000 | Available     |
| 91         | 700 m²             | \$224,500 | Available     |
| 231        | 762 m²             | \$228,000 | Available     |
| 232        | 651 m²             | \$215,000 | Available     |
| 233        | 651 m²             | \$215,000 | Available     |
| 234        | 636 m²             | \$214,500 | Available     |
| 235        | 833 m²             | \$227,000 | On Hold       |
| 236        | 693 m²             | \$215,000 | Available     |
| 237        | 806 m²             | \$228,500 | Available     |
| 238        | 752 m²             | \$228,500 | Available     |
| 239        | 695 m²             | \$215,500 | Available     |
| 240        | 626 m²             | \$215,500 | Available     |
| 241        | 612 m <sup>2</sup> | \$216,500 | Available     |
| 242        | 987 m²             | \$242,500 | Available     |
| 243        | 907 m²             | \$242,500 | Available     |
| 244        | 796 m²             | \$230,000 | Available     |
| 245        | 797 m²             | \$225,750 | On Hold       |
| 246        | 734 m <sup>2</sup> | \$220,000 | Available     |