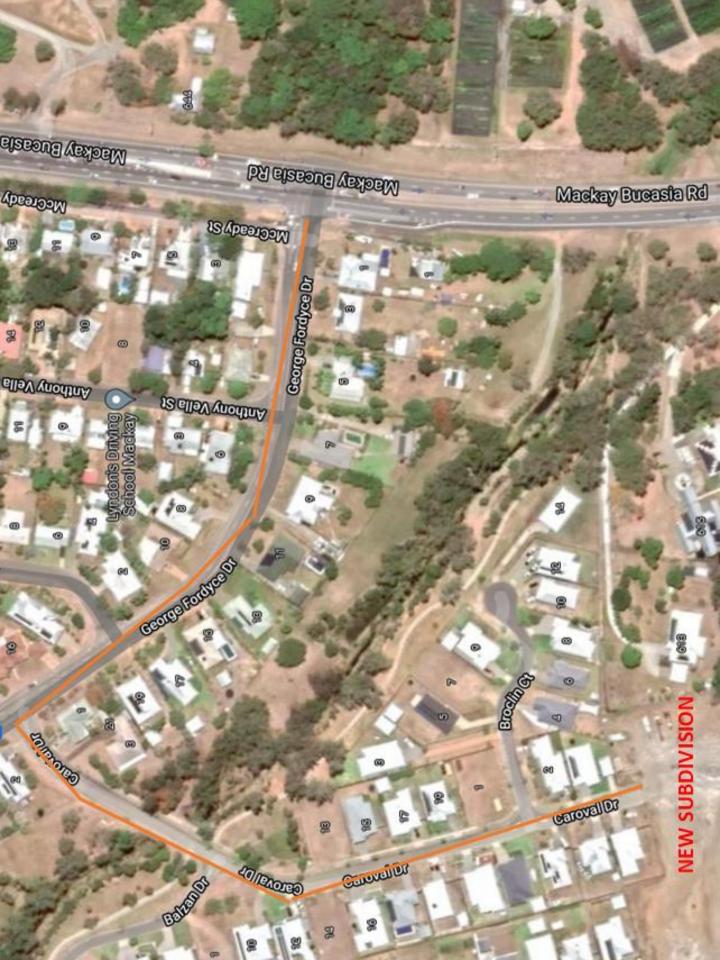

## <u>Sugarview Estate</u> <u>Access from Caroval Drive – Stage 7</u>

| 1881                                     |  |
|------------------------------------------|--|
| since                                    |  |
| estate                                   |  |
| n real                                   |  |
| he trusted name in real estate since 188 |  |
| sted                                     |  |
| trus                                     |  |
| he                                       |  |

| <u>Lot</u> | <u>Size</u>        | Price     | <u>Status</u> |
|------------|--------------------|-----------|---------------|
| 87         | 803 m²             | \$226,500 | Available     |
| 88         | 841 m²             | \$229,500 | Available     |
| 89         | 829 m²             | \$229,500 | On Hold       |
| 90         | 714 m²             | \$225,000 | Available     |
| 91         | 700 m²             | \$224,500 | Available     |
| 231        | 762 m²             | \$228,000 | Available     |
| 232        | 651 m²             | \$215,000 | Available     |
| 233        | 651 m²             | \$215,000 | Available     |
| 234        | 636 m²             | \$214,500 | Available     |
| 235        | 833 m²             | \$227,000 | On Hold       |
| 236        | 693 m²             | \$215,000 | Available     |
| 237        | 806 m²             | \$228,500 | Available     |
| 238        | 752 m²             | \$228,500 | Available     |
| 239        | 695 m²             | \$215,500 | Available     |
| 240        | 626 m²             | \$215,500 | Available     |
| 241        | 612 m <sup>2</sup> | \$216,500 | Available     |
| 242        | 987 m²             | \$242,500 | Available     |
| 243        | 907 m²             | \$242,500 | Available     |
| 244        | 796 m²             | \$230,000 | Available     |
| 245        | 797 m²             | \$225,750 | On Hold       |
| 246        | 734 m <sup>2</sup> | \$220,000 | Available     |