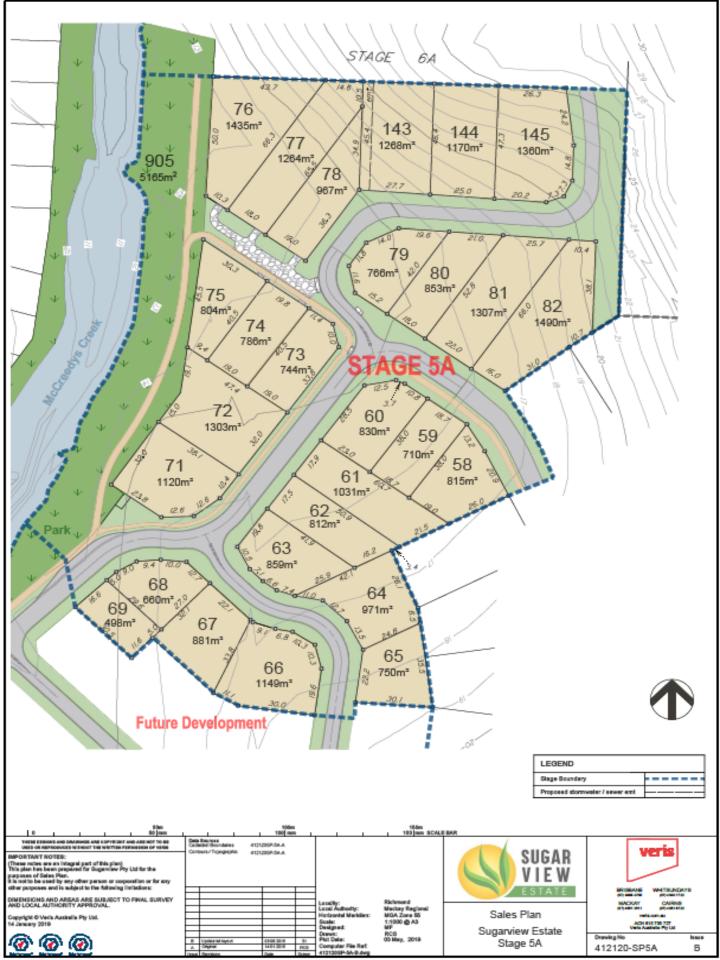

#### <u>Sugarview Drive – Stage 5A</u>

| <u>Lot</u>    | <u>Size</u>          | Available             | <u>Price</u> |
|---------------|----------------------|-----------------------|--------------|
| <del>58</del> | 815 m <sup>2</sup>   | SOLD                  | \$235,000    |
| 59            | 710 m <sup>2</sup>   | SOLD                  | \$223,000    |
| 60            | 830 m <sup>2</sup>   | SOLD                  | \$227,000    |
| 61            | 1,031 m <sup>2</sup> | SOLD                  | \$255,000    |
| 62            | 812 m <sup>2</sup>   | SOLD                  | \$227,000    |
| 63            | 859 m <sup>2</sup>   | SOLD                  | \$228,000    |
| 64            | 971 m <sup>2</sup>   | SOLD                  | \$255,000    |
| 65            | 750 m <sup>2</sup>   | SOLD                  | \$225,000    |
| 66            | 1,149 m <sup>2</sup> | SOLD                  | \$260,000    |
| 67            | 881 m <sup>2</sup>   | SOLD                  | \$240,000    |
| 68            | 660 m <sup>2</sup>   | SOLD                  | \$189,000    |
| 69            | 498 m <sup>2</sup>   | Available             | \$175,000    |
| 71            | 1,120 m <sup>2</sup> | SOLD                  | \$300,000    |
| 72            | 1,303 m <sup>2</sup> | SOLD                  | \$315,000    |
| 73            | 744 m <sup>2</sup>   | SOLD                  | \$219,000    |
| 74            | 786 m <sup>2</sup>   | SOLD                  | \$228,000    |
| <b>75</b>     | 804 m <sup>2</sup>   | Available             | \$239,000    |
| 76            | 1,435 m <sup>2</sup> | SOLD                  | \$315,000    |
| 77            | 1,264 m <sup>2</sup> | On Hold               | \$270,000    |
| 78            | 967 m <sup>2</sup>   | SOLD                  | \$260,000    |
| 79            | 766 m <sup>2</sup>   | SOLD                  | \$215,000    |
| 80            | 853 m <sup>2</sup>   | SOLD                  | \$238,000    |
| 81            | 1,307 m <sup>2</sup> | SOLD                  | \$300,000    |
| 82            | 1,490 m <sup>2</sup> | <b>Under Contract</b> | \$315,000    |
| 143           | 1,268 m <sup>2</sup> | Available             | \$300,000    |
| 144           | 1,170 m <sup>2</sup> | Available             | \$300,000    |
| 145           | 1,360 m <sup>2</sup> | Available             | \$305,000    |
|               |                      |                       |              |